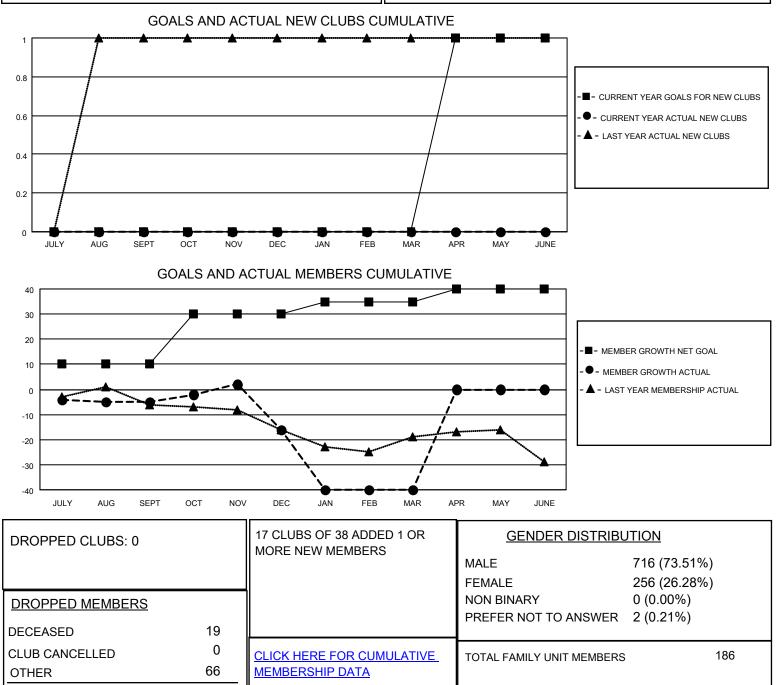

## LOCATION PENNSYLVANIA

District 14 F

Results as of: 3/31/2023

| Clubs                 |               |           |               | Members               |                         |                         |                                                    |
|-----------------------|---------------|-----------|---------------|-----------------------|-------------------------|-------------------------|----------------------------------------------------|
| RESULTS FOR 2022-2023 |               |           |               | RESULTS FOR 2022-2023 |                         |                         |                                                    |
| QUARTER               | NEW CLUB GOAL | NEW CLUBS | DROPPED CLUBS | QUARTER               | MBER GROWTH NET<br>GOAL | MEMBER GROWTH<br>ACTUAL | DROPPED<br>MEMBERS ACTUAL<br>(including transfers) |
| JULY/AUG/SEPT         | 0             | 0         | 0             | JULY/AUG/SEPT         | 10                      | 13                      | 17                                                 |
| OCT/NOV/DEC           | 0             | 0         | 0             | OCT/NOV/DEC           | 20                      | 21                      | 29                                                 |
| JAN/FEB/MAR           | 0             | 0         | 0             | JAN/FEB/MAR           | 5                       | 19                      | 39                                                 |
| APR/MAY/JUNE          | 1             | 0         | 0             | APR/MAY/JUNE          | 5                       | 0                       | 0                                                  |

TOTAL

© Copyright 2023, Lions Clubs International, All Rights Reserved.

85

97

FAMILY MEMBERS PAYING HALF DUES